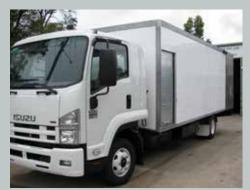

## **Mobile Document Destruction**

Walking floors

Rear and side loading

Front bin storage

Maximum payloads

Efficient unloading

Twin 240 litre or 600 litre bin lift

Latest Model 14 tonne GVM / 8,000Kg