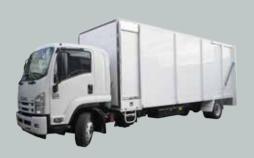

## Rowland Engineering Mobile Document Collection & Product Destruction Vehicles

Rowland Engineering offers document collection and product destruction vehicles:

- Design and engineering services
- Rear loader Pantechs
- Concealed loading
- Walking Floor loading and unloading
- Versatile floor loading
- Side load Mobile Shredding trucks
- From 6 to 14 Ton GVM Vehicles

## **Mobile Document Destruction**

Walking floors

Rear and side loading

Front bin storage

Maximum payloads

Efficient unloading

Twin 240 litre or 600 litre bin lift

Latest Model 14 tonne GVM / 8,000Kg