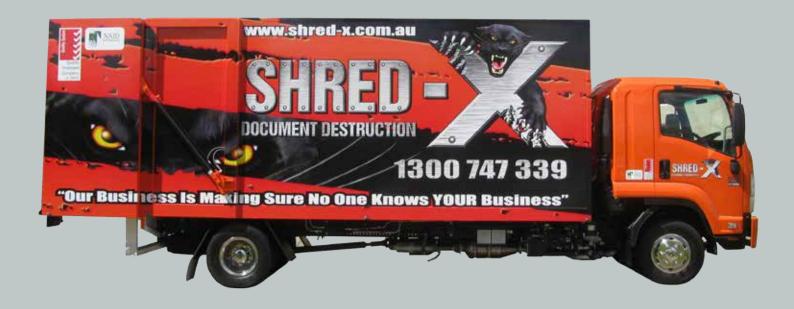

## Rowland Engineering Mobile Document Collection & Product Destruction Vehicles

Rowland Engineering offers document collection and product destruction vehicles:

- Design and engineering services
- Rear loader Pantechs
- Concealed loading
- Walking Floor loading and unloading
- Versatile floor loading
- Side load Mobile Shredding trucks
- From 6 to 14 Ton GVM Vehicles

## **Mobile Document Destruction**

Walking floors

Rear and side loading

Front bin storage

Maximum payloads

Efficient unloading

Twin 240 litre or 600 litre bin lift

Latest Model 14 tonne GVM / 8,000Kg