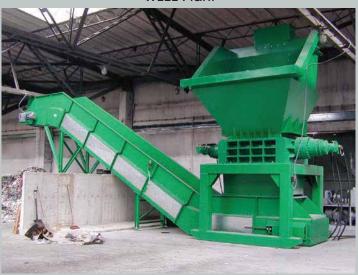

## Product Destruction Equipment

Rowland Engineering offers a Comprehensive range of Product Destruction Equipment

- Design and engineering services
- 1,2,3 and 4 shaft shredders
- Feed openings from 200mm x
   200mm to 2700mm x 1500mm
- Power from 5HP to 500HP
- Document destruction shredders
- Drum, pallet and tyre shredding
- Waste shredding and crushing
- Particle sizing shredders

## **Product Destruction Systems**

Glass

Oil Filters

Shredder & Conveyor

Water and cordial

Milk Destruction

14 Demand Avenue Arundel, Qld 4214 Tel: +61 7 5574 4588 Fax: +61 5574 4611

Email: info@rowlandengineering.com.au