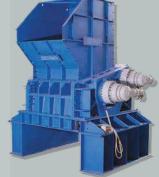

## Product Destruction Equipment

Rowland Engineering offers a Comprehensive range of Product Destruction Equipment

- Design and engineering services
- 1,2,3 and 4 shaft shredders
- Feed openings from 200mm x
   200mm to 2700mm x 1500mm
- Power from 5HP to 500HP
- Document destruction shredders
- Drum, pallet and tyre shredding
- Waste shredding and crushing
- Particle sizing shredders

## **Product Destruction Systems**

Glass

Oil Filters

Shredder & Conveyor

Water and cordial

Milk Destruction

14 Demand Avenue Arundel, Qld 4214 Tel: +61 7 5574 4588 Fax: +61 5574 4611

Email: info@rowlandengineering.com.au