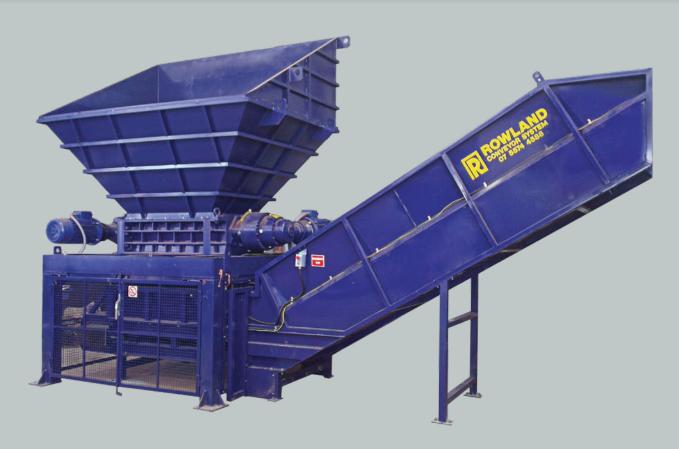

## Product Destruction Equipment

Rowland Engineering offers a Comprehensive range of Product Destruction Equipment

- Design and engineering services
- 1,2,3 and 4 shaft shredders
- Feed openings from 200mm x
   200mm to 2700mm x 1500mm
- Power from 5HP to 500HP
- Document destruction shredders
- Drum, pallet and tyre shredding
- Waste shredding and crushing
- Particle sizing shredders

## **Product Destruction Systems**

Glass

Oil Filters

Shredder & Conveyor

Water and cordial

Milk Destruction

14 Demand Avenue Arundel, Qld 4214 Tel: +61 7 5574 4588 Fax: +61 5574 4611

Email: info@rowlandengineering.com.au