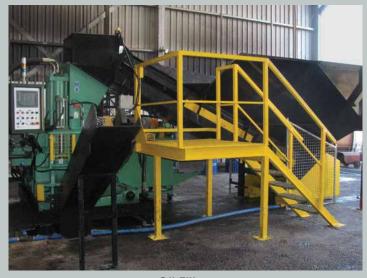

## Product Destruction Equipment

Rowland Engineering offers a Comprehensive range of Product Destruction Equipment

- Design and engineering services
- 1,2,3 and 4 shaft shredders
- Feed openings from 200mm x
   200mm to 2700mm x 1500mm
- Power from 5HP to 500HP
- Document destruction shredders
- Drum, pallet and tyre shredding
- Waste shredding and crushing
- Particle sizing shredders

## **Product Destruction Systems**

Glass

Oil Filters

Shredder & Conveyor

Water and cordial

Milk Destruction

14 Demand Avenue Arundel, Qld 4214 Tel: +61 7 5574 4588 Fax: +61 5574 4611

Email: info@rowlandengineering.com.au