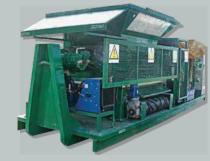

## Product Destruction Equipment

Rowland Engineering offers a Comprehensive range of Product Destruction Equipment

- Design and engineering services
- 1,2,3 and 4 shaft shredders
- Feed openings from 200mm x
   200mm to 2700mm x 1500mm
- Power from 5HP to 500HP
- Document destruction shredders
- Drum, pallet and tyre shredding
- Waste shredding and crushing
- Particle sizing shredders

## **Product Destruction Systems**

Glass

Oil Filters

Shredder & Conveyor

Water and cordial

Milk Destruction

14 Demand Avenue Arundel, Qld 4214 Tel: +61 7 5574 4588 Fax: +61 5574 4611

Email: info@rowlandengineering.com.au