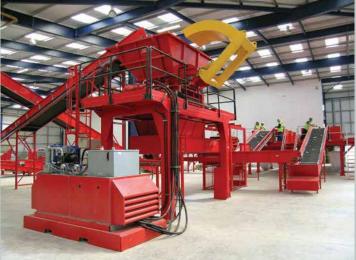

## Product Destruction Equipment

Rowland Engineering offers a Comprehensive range of Product Destruction Equipment

- Design and engineering services
- 1,2,3 and 4 shaft shredders
- Feed openings from 200mm x
   200mm to 2700mm x 1500mm
- Power from 5HP to 500HP
- Document destruction shredders
- Drum, pallet and tyre shredding
- Waste shredding and crushing
- Particle sizing shredders

## **Product Destruction Systems**

Glass

Oil Filters

Shredder & Conveyor

Water and cordial

Milk Destruction

14 Demand Avenue Arundel, Qld 4214 Tel: +61 7 5574 4588 Fax: +61 5574 4611

Email: info@rowlandengineering.com.au