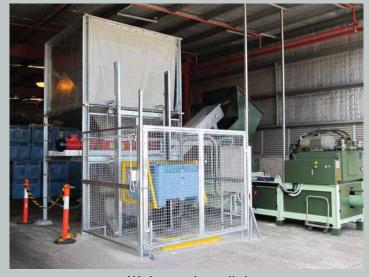

## Product Destruction Equipment

Rowland Engineering offers a Comprehensive range of Product Destruction Equipment

- Design and engineering services
- 1,2,3 and 4 shaft shredders
- Feed openings from 200mm x
   200mm to 2700mm x 1500mm
- Power from 5HP to 500HP
- Document destruction shredders
- Drum, pallet and tyre shredding
- Waste shredding and crushing
- Particle sizing shredders

## **Product Destruction Systems**

Glass

Oil Filters

Shredder & Conveyor

Water and cordial

Milk Destruction

14 Demand Avenue Arundel, Qld 4214 Tel: +61 7 5574 4588 Fax: +61 5574 4611

Email: info@rowlandengineering.com.au