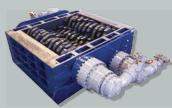

## Product Destruction Equipment

Rowland Engineering offers a Comprehensive range of Product Destruction Equipment

- Design and engineering services
- 1,2,3 and 4 shaft shredders
- Feed openings from 200mm x
   200mm to 2700mm x 1500mm
- Power from 5HP to 500HP
- Document destruction shredders
- Drum, pallet and tyre shredding
- Waste shredding and crushing
- Particle sizing shredders

## **Product Destruction Systems**

Glass

Oil Filters

Shredder & Conveyor

Water and cordial

Milk Destruction

14 Demand Avenue Arundel, Qld 4214 Tel: +61 7 5574 4588 Fax: +61 5574 4611

Email: info@rowlandengineering.com.au