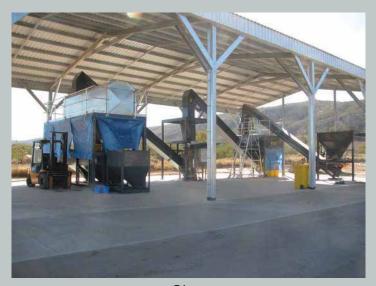

## Product Destruction Equipment

Rowland Engineering offers a Comprehensive range of Product Destruction Equipment

- Design and engineering services
- 1,2,3 and 4 shaft shredders
- Feed openings from 200mm x
   200mm to 2700mm x 1500mm
- Power from 5HP to 500HP
- Document destruction shredders
- Drum, pallet and tyre shredding
- Waste shredding and crushing
- Particle sizing shredders

## **Product Destruction Systems**

Glass

Oil Filters

Shredder & Conveyor

Water and cordial

Milk Destruction

14 Demand Avenue Arundel, Qld 4214 Tel: +61 7 5574 4588 Fax: +61 5574 4611

Email: info@rowlandengineering.com.au